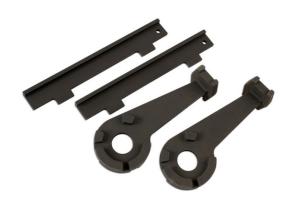

## **Engine Timing Tool Kit - for Audi 4.2**

This kit contains the camshaft and cam sensor locking tools required for the 4.2 V8 petrol engines found in the Audi range from 2002 to 2009.

## **Additional Information**

- Specifically designed for 4.2 litre V8 R-CAT engines.
- Application: Allroad (BAS) 2002-2005, S4 Cabrio (BBK and BHF) 2003-2009, A6 Quattro (BAT) 2004-2008, S4 (BBK and BHF) 2003-2008.
- Equal to OEM T40047 and T40046.
- Laser Tools linked products include OEM 3242 found in Part Nos: 3790 and 4772.
- · Use for locking the timing of camshafts and cam sensors.